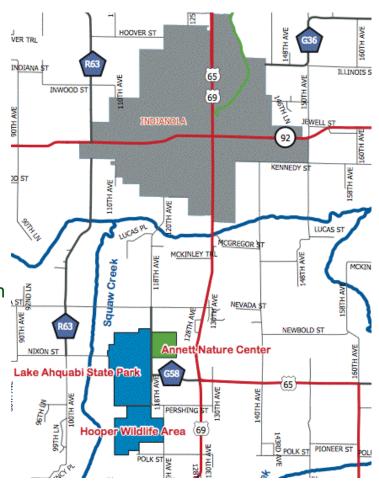

#### Items to Note:

Registration fee is \$65 Make checks payable to WCCB Payment is Nonrefundable

Annett Nature Center 15565 118th Avenue Indianola, IA 50125 515-961-6169

The Annett Nature Center is located 5 miles south of Indianola. Travel 4 miles south on Hwy 65/69. Turn west on Nevada and then turn south on 118th Ave, or follow the signs. The ANC is on the east side of the road with a large wind tower near the parking lot. Check in will be in the lobby inside the front door.