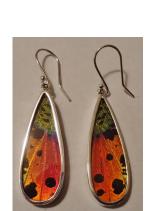

H. Natural Objects in Resin Max Participants: 15

Instructor: Jacklyn Gautsch, IDNR

Do you love the natural beauty that nature creates? This is an opportunity to take the beauty of nature with you. You will preserve butterfly wings or natural objects into into resin on jewelry or a magnet, and take it with you.