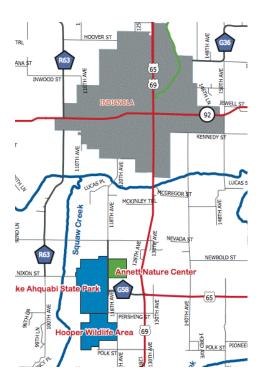

# LOCATION

Annett Nature Center 15565 118th Avenue Indianola, IA 50125 515-961-6169

The Annett Nature Center is located five miles south of Indianola. Travel 4 miles south on Hwy 65/69. Turn west on Nevada and then turn south on 118th Ave, or follow the signs.

The ANC is on the east side of the road with a large wind tower in the parking lot. Check in will be in the lobby inside the front door.

Please fill out the enclosed form and return it along with payment to secure your spot for 2019 Wild Women of the Woods by May 31st. Remember that the sessions have maximums for attendance, and are filled on a first-come, first-served basis. Forms can be sent to: